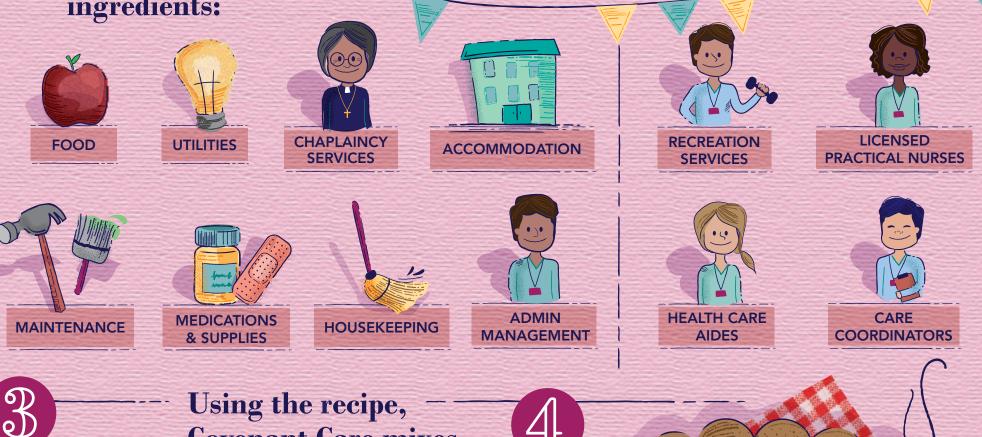

#### Residents pay rent (regulated by the Government) for these ingredients:

Alberta Health Services pay for these ingredients:

Covenant Care mixes all the ingredients together...

> So every Resident can enjoy their slice of a positive experience, sprinkled with Covenant Care's mission, vision and values.